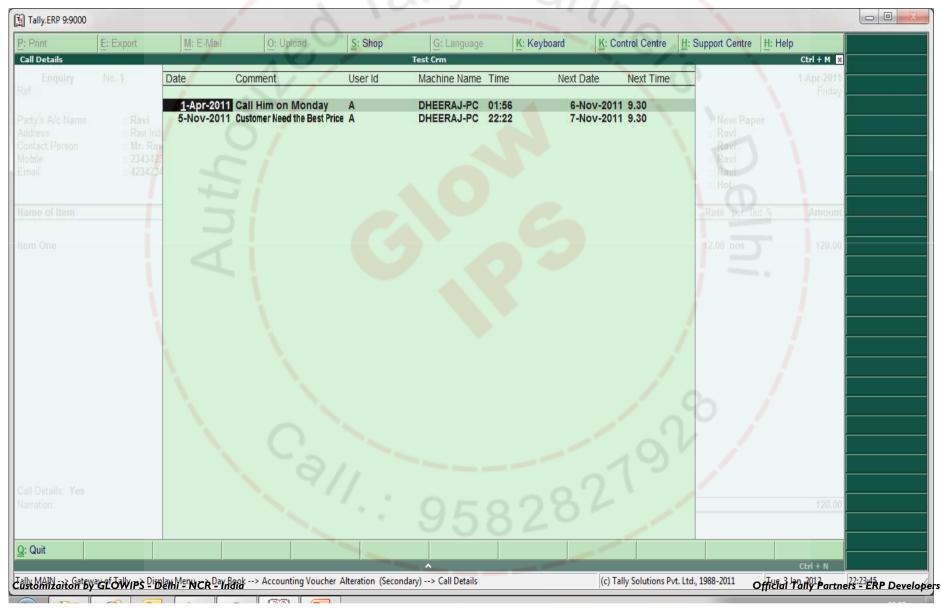

### Call History And Follow-UP With Filters

| Print                    | E: Export M                                        | : E-Mail O:     | : Upload S:              | Shop G: Lang         | uage K: Keyboard         | K: Control Cent   | re H: Support C | entre H: Help | F1: Conde        |
|--------------------------|----------------------------------------------------|-----------------|--------------------------|----------------------|--------------------------|-------------------|-----------------|---------------|------------------|
| m FollowUp Re            |                                                    | <u><u> </u></u> | <u>Short</u>             | Test Crm             |                          | E. Sondor Sent    |                 |               | F2: Period       |
|                          |                                                    | 5               |                          | Test Crm             |                          |                   |                 |               |                  |
|                          |                                                    |                 |                          | Follow-Up Registe    | er                       |                   |                 |               | F3: Comp         |
| Vab Data                 | Quen Data                                          | Derty Nome      | Cont Doroon              | 1-Apr-2011 to 14-Nov |                          | Quenert Evenutive | Otatua          | Amount        | F5: Filter       |
| Vch Date                 | Supp Date                                          | Party Name      | Cont Person              | Particular           | Office Executive         | Support Executive | Status          | Amount        | _                |
|                          |                                                    |                 |                          |                      |                          | 1 more →          |                 | 1             |                  |
|                          | 7-Nov-2011 9.30                                    | Ravi            | Mr. Ravi                 | Item One             | Ravi                     |                   | Hot             | 120.00        |                  |
| 1-Apr-2011<br>5-Nov-2011 | Call Him on Monday<br>Customer Need the Best Price | A<br>A          | DHEERAJ-PC<br>DHEERAJ-PC | 01:56<br>22:22       | 6-Nov-2011<br>7-Nov-2011 |                   |                 |               |                  |
|                          |                                                    | ξį              |                          | 7                    |                          |                   |                 |               |                  |
|                          |                                                    |                 |                          |                      |                          |                   |                 | j –           |                  |
|                          |                                                    |                 |                          |                      |                          |                   |                 | 1             |                  |
|                          |                                                    |                 |                          |                      |                          |                   |                 |               |                  |
|                          |                                                    |                 |                          |                      |                          |                   |                 |               | N: Auto C        |
|                          |                                                    |                 |                          |                      |                          | 1 al              |                 |               | <u>B</u> : Budge |
|                          |                                                    |                 | 01,                      |                      |                          | 19                |                 |               | F8: Othe         |
|                          |                                                    |                 |                          |                      | 0                        |                   |                 |               | F9: Inv R        |
|                          |                                                    |                 | 1.1                      | OF                   | 078                      |                   |                 |               | F10: Acc         |
|                          |                                                    |                 |                          | 1 3 3                | 040                      |                   |                 |               | F11: Feat        |
|                          |                                                    |                 |                          |                      |                          |                   |                 |               | F12: Con         |
|                          |                                                    |                 |                          |                      |                          |                   |                 |               | F12: Ran         |
| Quit                     |                                                    |                 |                          |                      |                          |                   |                 |               |                  |