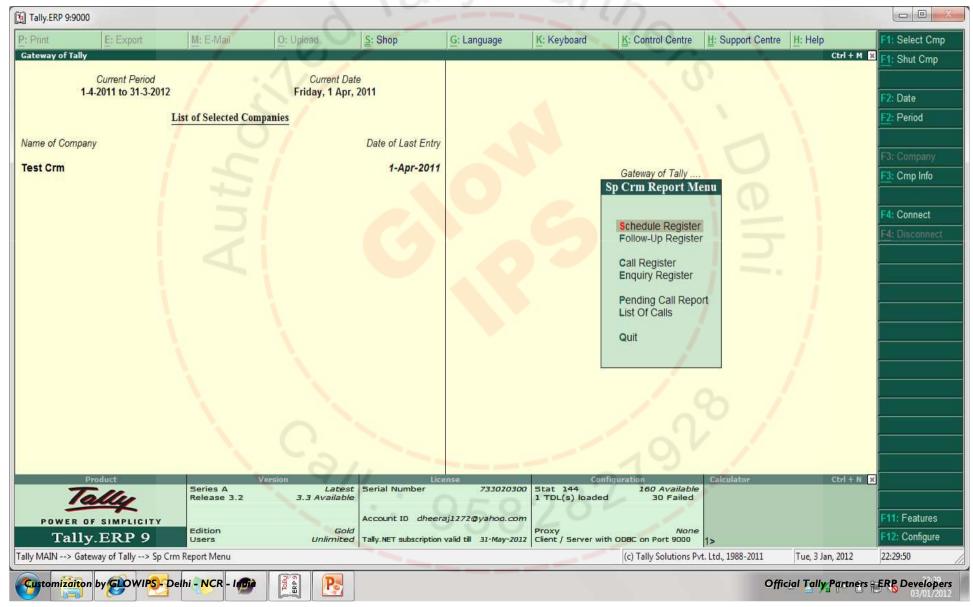

|                     |                                          |                 |                                         | 287         | Gateway of Tally<br>Inventory Info.<br>Stock Groups<br>Stock Categories<br>Stock Items<br>Units of Measure<br>GoDowns<br>Voucher Types<br>Quit<br>CAII Source |                     |                      |
| Q: Quit<br>Customizaito | n by GLOWIPS - De                     |                     |                                          |                 | , — — — — — — — — — — — — — — — — — — — |             |                                                                                                                                                               |                     | ers - ERP Developers |

#### Additional Reports for CRM



## Call Report Register With Filters

| 🛐 Tally.ERP 9: | 9000              | 1                   | 0           |              |                   |                   | 2.            | 1                      |                    |
|----------------|-------------------|---------------------|-------------|--------------|-------------------|-------------------|---------------|------------------------|--------------------|
| P: Print       | E: Export         | M: E-Mail           | O: Upload   | Shop         | G: Language K:    | Keyboard Keyboard | ontrol Centre | Support Centre H: Help | F1: Detailed       |
| Crm Call Reg   | ister             |                     | 2115        | Tes          | t Crm             |                   | $\overline{}$ | Ctrl -                 | + M × F2: Per