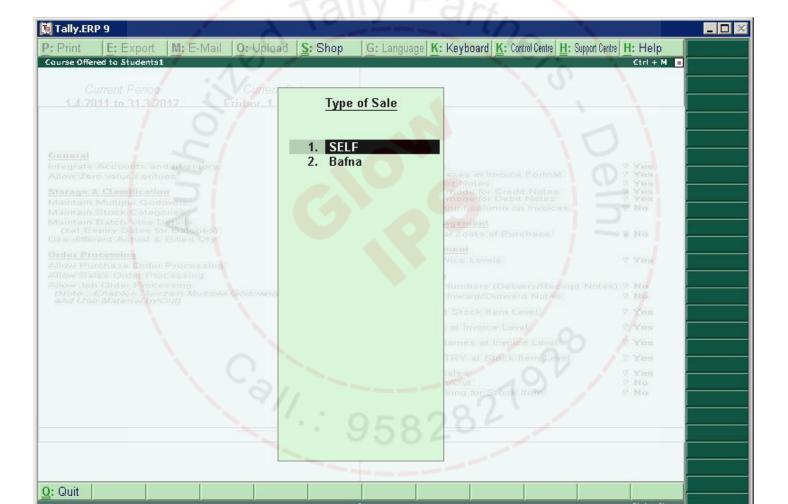

Tally MAIN --> Gateway of Tally --> Display Menu --> Day Book --> Accounting Voucher Alteration (Sec (c) Tally Solutions Pvt. Ltd., 1 Sat, 3 Sep, 20 12:28:13













|                                                                                                                                   | CLE DEMO CO                                                                                               |                                                                                              |
|-----------------------------------------------------------------------------------------------------------------------------------|-----------------------------------------------------------------------------------------------------------|-----------------------------------------------