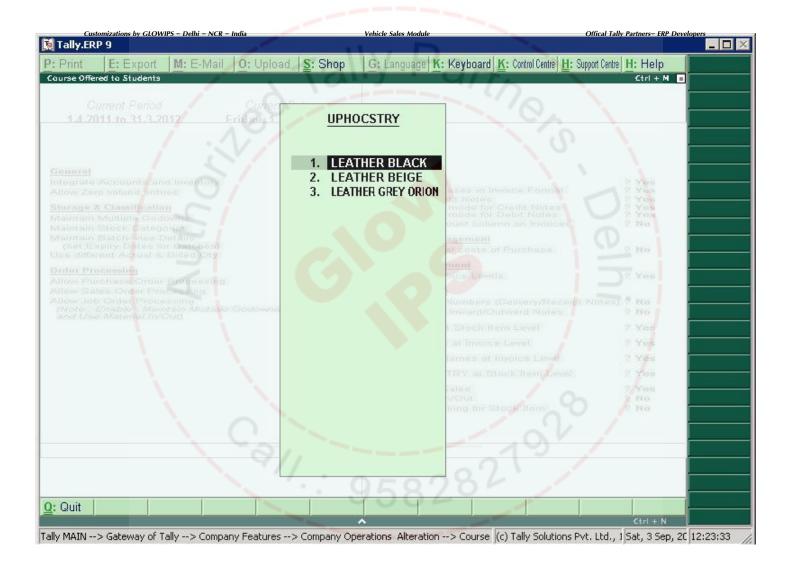

Tally MAIN --> Gateway of Tally --> Display Menu --> Day Book --> Accounting Voucher Alteration (Sec (c) Tally Solutions Pvt. Ltd., 1 Sat, 3 Sep, 20 12:28:13













|                                                                                                                                   | CLE DEMO CO                                                                                               |                                                                                              |
|-----------------------------------------------------------------------------------------------------------------------------------|-----------------------------------------------------------------------------------------------------------|---------------------------------------------