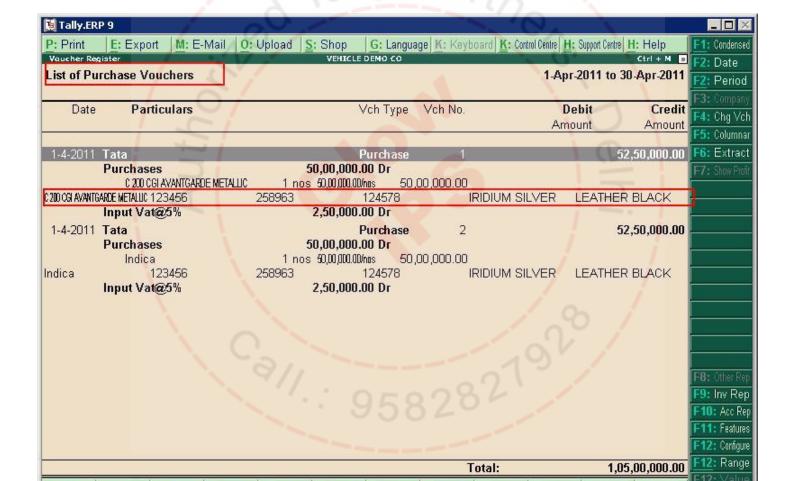

Tally MAIN --> Gateway of Tally --> Display Menu --> Day Book --> Accounting Voucher Alteration (Sec (c) Tally Solutions Pvt. Ltd., 1 Sat, 3 Sep, 20 12:28:13













|                                                                                                                                   | CLE DEMO CO                                                                                               |                                                                                              |
|-----------------------------------------------------------------------------------------------------------------------------------|-----------------------------------------------------------------------------------------------------------|----------------------------------------------------------------------------------------------|
| 7 211