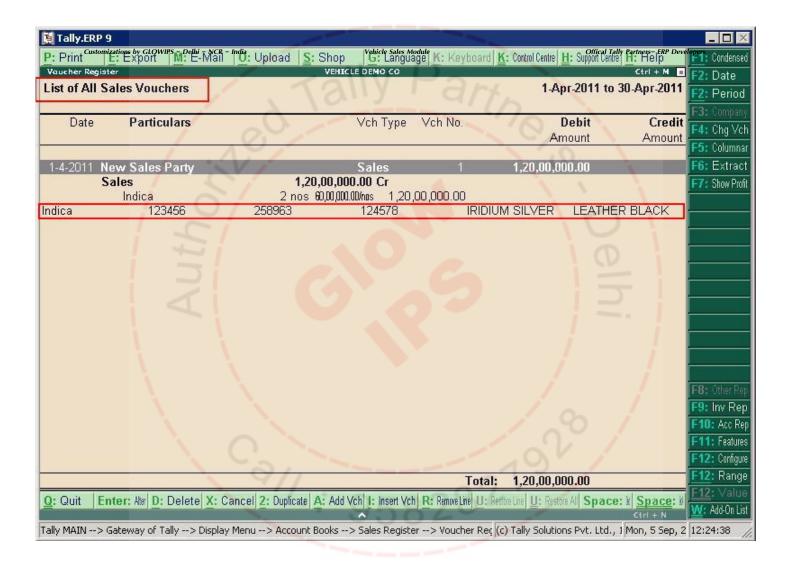

|                                       | VEH                                                                                                                                             | CLE DEMO CO                                                                                                                 |                                        |
|---------------------------------------|-------------------------------------------------------------------------------------------------------------------------------------------------|-----------------------------------------------------------------------------------------------------------------------------|----------------------------------------|
| Customizations by GLOWIPS - Delhi - N | CR – India Veh                                                                                                                                  | PUNE<br>cle Sales Module                                                                                                    | Offical Tally Partners- ERP Developers |
| Casamanian by George Denii - N        | Buyer Name New Sales Party Karraj Pune Address of Registration: Katraj Pune Contact Person; New Sales Party Contact No. VAT TIN No. CST TIN No. | Invoice No.  Date Order No. 1 Order Date 1-Apr.2011 Delivery at Main Location Commission No. 123456 Sales Consultant Mr Ram | Oncom runners and Developers           |
|                                       | 1                                                                                                                                               | Hypothecation HDFC BANK LTD<br>Type of Sales (Finance): Bafna                                                               | .0                                     |
|                                       | Particulars                                                                                                                                     | Unit Price(Rs.)                                                                                                             | Amount(Rs.)                            |
|                                       | Indica<br>Concession Amount<br>Unit Price After Concession                                                                                      | 60,000,000                                                                                                                  | 1,20,00,000.00<br>0<br>1,20,00,000.00  |
|                                       |                                                                                                                                                 |                                                                                                                             |                                        |
|                                       | Amount In Words: INR One Crore Twenty Lal                                                                                                       | Grand Lota                                                                                                                  | 1,20,00,000.00                         |
|                                       | Color: IRIDIUM SILVER Chassis No. : 258963                                                                                                      | Eng No.: 124578 UPHOLSTER                                                                                                   | Y:LEATHER BLACK                        |
|                                       | Torms & Conditions abed assassas bibbibbibbib ecceecee                                                                                          |                                                                                                                             | HICLE DEMO CO                          |
|                                       | Customer's Signature Sales Cons                                                                                                                 | altant Autho                                                                                                                | rised Signature                        |

12d) Tandem Axle (Wt/Kg)

11. UNLADEN WEIGHT (KG)

13.COLOUR IRIDIUM SILVER 14. GROSS WEIGHT (KG) 2010 KGS

15. TYPE OF BODY SALOON

16. Catalytic Converter

17. Manufacture's invoice no. & date