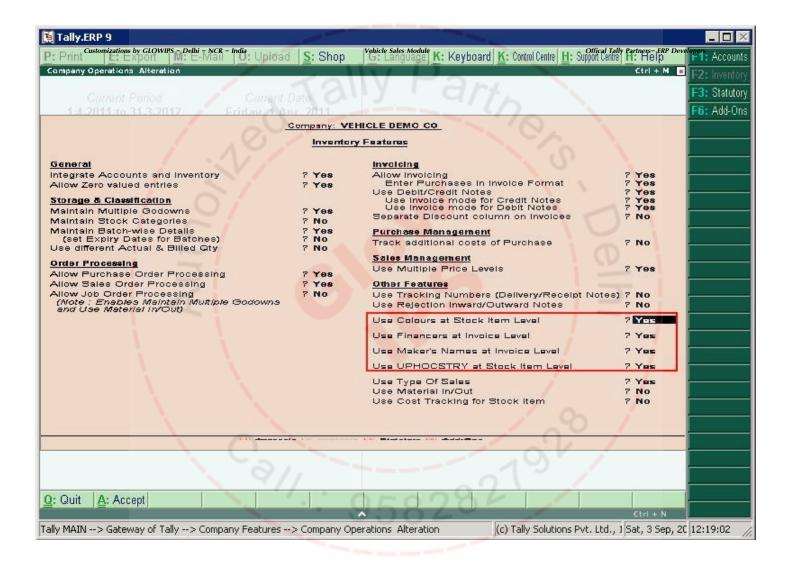

Tally MAIN --> Gateway of Tally --> Display Menu --> Day Book --> Accounting Voucher Alteration (Sec (c) Tally Solutions Pvt. Ltd., 1 Sat, 3 Sep, 20 12:28:13

|                                                                                                                                   | CLE DEMO CO                                                                                               |                                                                                              |
|-----------------------------------------------------------------------------------------------------------------------------------|-----------------------------------------------------------------------------------------------------------|----------------------------------------------------------------------------------------------|
| 7 211                                                                                                                             | PUNE                                                                                                      |                                                                                              |
| SA                                                                                                                                | ALES ORDER                                                                                                | $\wedge$                                                                                     |
| Buyer Name  New Sales Party  Katraj  Pune  Address of Registration:  Katraj  Pune  Contact Person: New Sales Party Contact No.    | Order No. 2  Date 1-Apr-2011  Delivery at Main Location I  Commission No. 123456  Sales Consultant Mr Ram | DDate: 1-4-2011 DTime: 10 Am                                                                 |
| Email ID: VAT TIN No. CST TIN No. PAN No.                                                                                         | Hypothecation HDFC BANK LTD<br>Type of Sales (Finance): Bafna                                             |                                                                                              |
| Particulars                                                                                                                       | Unit Pr                                                                                                   | ice(Rs.) Amount(Rs.)                                                                         |
| Amount In Words: INR Sixty Lakh Only  Color: IRIDIUM SILVER Chassis No.: 258963  Company's VAT TIN: 123456 v                      | Eng No. : 124578 UPHC<br>Pan No. :                                                                        | d Total 60,00,000.00                                                                         |
| Company's CST No. : 1234656 c                                                                                                     | Service Tax No. :                                                                                         | Amount                                                                                       |
|                                                                                                                                   |                                                                                                           | 100 000,0000000000000000000000000000000                                                      |
| Octrol Charges Registration Charges Insurance Charges CRTM Charges Handling Charges Discount Charges Accessories Charges Starease |                                                                                                           | 63,450.00<br>4,000.00<br>1,500.00<br>500.00<br>200.00<br>2,500.00                            |
| Registration Charges Insurance Charges CRTM Charges Handling Charges Discount Charges Accessories Charges                         |                                                                                                           | 63,450.00<br>4,000.00<br>1,500.00<br>500.00<br>2,500.00<br>2,40,000.00                       |
| Registration Charges Insurance Charges CRTM Charges Handling Charges Discount Charges Accessories Charges Starease                |                                                                                                           | 63,450.00 4,000.00 1,500.00 500.00 2,500.00 2,40,000.00 6,57,150.00                          |
| Registration Charges Insurance Charges CRTM Charges Handling Charges Discount Charges Accessories Charges Starease Amount         | 58282                                                                                                     | 3,45,000.00 63,450.00 4,000.00 1,500.00 200.00 2,500.00 2,40,000.00 6,57,150.00 66,57,150.00 |