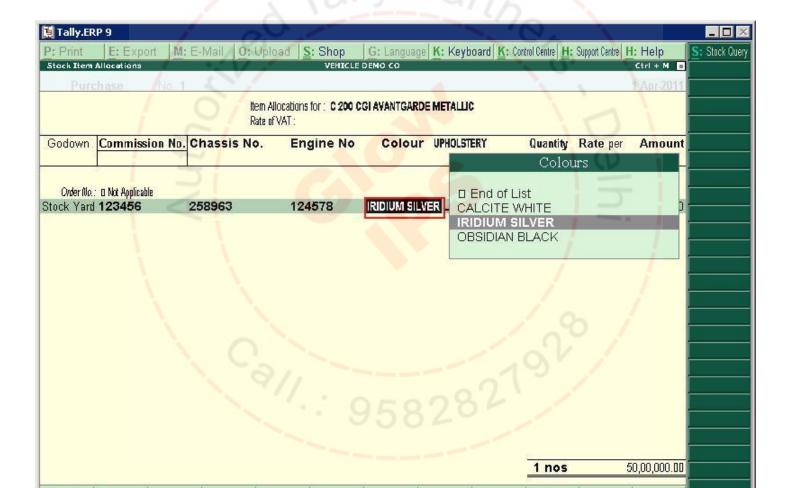

LIGHT MOTOR VEHICL (PASSANGER CAR) 1. CLASS OF VEHICLE

2. MAKER'S NAME MERCEDES BENZ

3. Maker's Classification of Vehicle MERCEDES BENZ C 200 CGI

4. Chassis NUMBER 258963 5. ENGINE NUMBER 124578 1796 CC 6. HORSE POWER OR CUBIC CAPACITY 7.FUEL USED PETROL 8. NUMBER OF CYLINDERS

12d) Tandem Axle (Wt/Kg)

11. UNLADEN WEIGHT (KG)

13.COLOUR IRIDIUM SILVER 14. GROSS WEIGHT (KG) 2010 KGS

15. TYPE OF BODY SALOON

16. Catalytic Converter

17. Manufacture's invoice no. & date