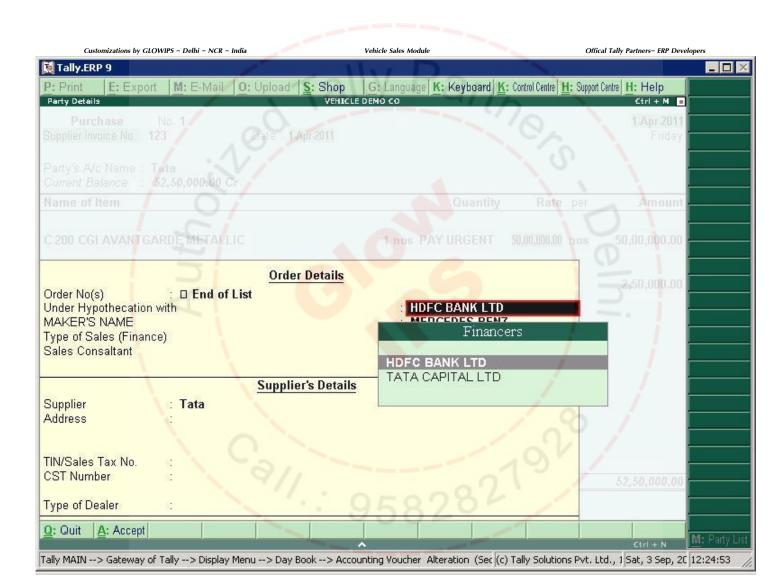

Tally MAIN --> Gateway of Tally --> Display Menu --> Day Book --> Accounting Voucher Alteration (Sec (c) Tally Solutions Pvt. Ltd., 1 Sat, 3 Sep, 20 12:28:13

|                                                                                                                                   | CLE DEMO CO                                                                                               |                                                                                              |
|-----------------------------------------------------------------------------------------------------------------------------------|-----------------------------------------------------------------------------------------------------------|----------------------------------------------------------------------------------------------|
| 7 211                                                                                                                             | PUNE                                                                                                      |                                                                                              |
| SA                                                                                                                                | ALES ORDER                                                                                                | $\wedge$                                                                                     |
| Buyer Name  New Sales Party  Katraj  Pune  Address of Registration:  Katraj  Pune  Contact Person: New Sales Party Contact No.    | Order No. 2  Date 1-Apr-2011  Delivery at Main Location I  Commission No. 123456  Sales Consultant Mr Ram | DDate: 1-4-2011 DTime: 10 Am                                                                 |
| Email ID: VAT TIN No. CST TIN No. PAN No.                                                                                         | Hypothecation HDFC BANK LTD<br>Type of Sales (Finance): Bafna                                             |                                                                                              |
| Particulars                                                                                                                       | Unit Pr                                                                                                   | ice(Rs.) Amount(Rs.)                                                                         |
| Amount In Words: INR Sixty Lakh Only  Color: IRIDIUM SILVER Chassis No.: 258963  Company's VAT TIN: 123456 v                      | Eng No. : 124578 UPHC<br>Pan No. :                                                                        | d Total 60,00,000.00                                                                         |
| Company's CST No. : 1234656 c                                                                                                     | Service Tax No. :                                                                                         | Amount                                                                                       |
|                                                                                                                                   |                                                                                                           | 100 000,0000000000000000000000000000000                                                      |
| Octrol Charges Registration Charges Insurance Charges CRTM Charges Handling Charges Discount Charges Accessories Charges Starease |                                                                                                           | 63,450.00<br>4,000.00<br>1,500.00<br>500.00<br>200.00<br>2,500.00                            |
| Registration Charges Insurance Charges CRTM Charges Handling Charges Discount Charges Accessories Charges                         |                                                                                                           | 63,450.00<br>4,000.00<br>1,500.00<br>500.00<br>2,500.00<br>2,40,000.00                       |
| Registration Charges Insurance Charges CRTM Charges Handling Charges Discount Charges Accessories Charges Starease                |                                                                                                           | 63,450.00 4,000.00 1,500.00 500.00 2,500.00 2,40,000.00 6,57,150.00                          |
| Registration Charges Insurance Charges CRTM Charges Handling Charges Discount Charges Accessories Charges Starease Amount         | 58282                                                                                                     | 3,45,000.00 63,450.00 4,000.00 1,500.00 200.00 2,500.00 2,40,000.00 6,57,150.00 66,57,150.00 |

|                                       | VEH                                                                                                                                             | CLE DEMO CO                                                                                                                 |                                        |
|---------------------------------------|-------------------------------------------------------------------------------------------------------------------------------------------------|-----------------------------------------------------------------------------------------------------------------------------|----------------------------------------|
| Customizations by GLOWIPS - Delhi - N | CR – India Veh                                                                                                                                  | PUNE<br>cle Sales Module                                                                                                    | Offical Tally Partners- ERP Developers |
| Casamanian by George Denii - N        | Buyer Name New Sales Party Karraj Pune Address of Registration: Katraj Pune Contact Person; New Sales Party Contact No. VAT TIN No. CST TIN No. | Invoice No.  Date Order No. 1 Order Date 1-Apr.2011 Delivery at Main Location Commission No. 123456 Sales Consultant Mr Ram | Oncom runners and Developers           |
|                                       | 1                                                                                                                                               | Hypothecation HDFC BANK LTD<br>Type of Sales (Finance): Bafna                                                               | .0                                     |
|                                       | Particulars                                                                                                                                     | Unit Price(Rs.)                                                                                                             | Amount(Rs.)                            |
|                                       | Indica<br>Concession Amount<br>Unit Price After Concession                                                                                      | 60,000,000                                                                                                                  | 1,20,00,000.00<br>0<br>1,20,00,000.00  |
|                                       |                                                                                                                                                 |                                                                                                                             |                                        |
|                                       | Amount In Words: INR One Crore Twenty Lal                                                                                                       | Grand Lota                                                                                                                  | 1,20,00,000.00                         |
|                                       | Color: IRIDIUM SILVER Chassis No. : 258963                                                                                                      | Eng No.: 124578 UPHOLSTER                                                                                                   | Y:LEATHER BLACK                        |
|                                       | Torms & Conditions abed assassas bibbibbibbib ecceecee                                                                                          |                                                                                                                             | HICLE DEMO CO                          |
|                                       | Customer's Signature Sales Cons                                                                                                                 | altant Autho                                                                                                                | rised Signature                        |