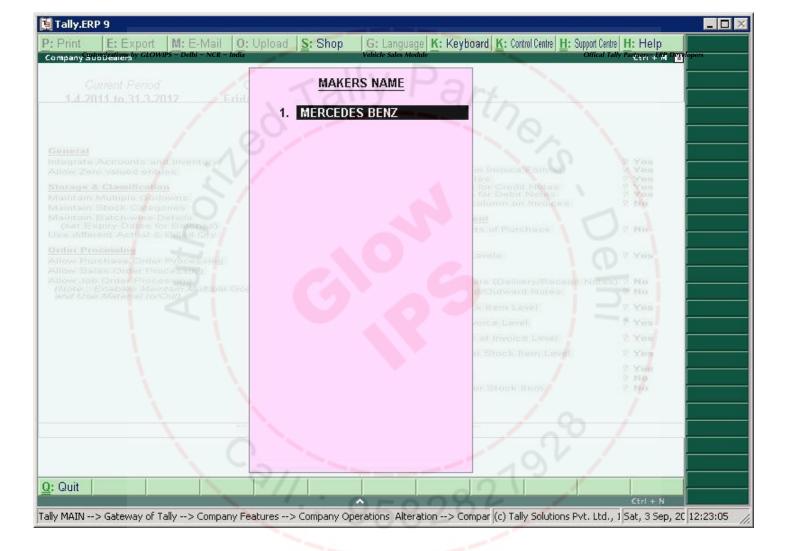

LIGHT MOTOR VEHICL (PASSANGER CAR) 1. CLASS OF VEHICLE

2. MAKER'S NAME MERCEDES BENZ

3. Maker's Classification of Vehicle MERCEDES BENZ C 200 CGI

4. Chassis NUMBER 258963 5. ENGINE NUMBER 124578 1796 CC 6. HORSE POWER OR CUBIC CAPACITY 7.FUEL USED PETROL 8. NUMBER OF CYLINDERS