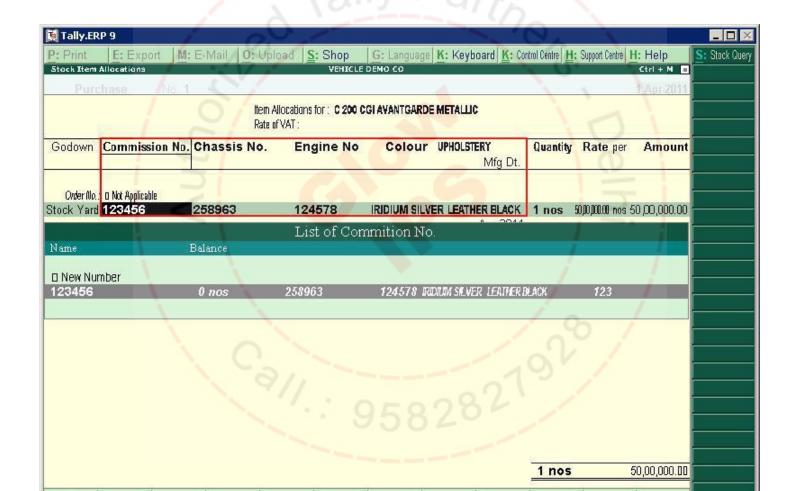

LIGHT MOTOR VEHICL (PASSANGER CAR) 1. CLASS OF VEHICLE

2. MAKER'S NAME MERCEDES BENZ

3. Maker's Classification of Vehicle MERCEDES BENZ C 200 CGI

4. Chassis NUMBER 258963 5. ENGINE NUMBER 124578 1796 CC 6. HORSE POWER OR CUBIC CAPACITY 7.FUEL USED PETROL 8. NUMBER OF CYLINDERS

9. MONTH & YEAR OF MANUFACTURE Apr-2011

10. SEATING CAPACITY (INCL DRIVER) 4+1

12. Maximum axle weight and description of tyre (in case of transport vehicles)

12a) Front Axle (Wt/Kg) 12b) Rear Axle (Wt/Kg) 12c) Any other Axle (Wt/Kg)

12d) Tandem Axle (Wt/Kg)

11. UNLADEN WEIGHT (KG)

13.COLOUR IRIDIUM SILVER 14. GROSS WEIGHT (KG) 2010 KGS

15. TYPE OF BODY SALOON

16. Catalytic Converter

17. Manufacture's invoice no. & date